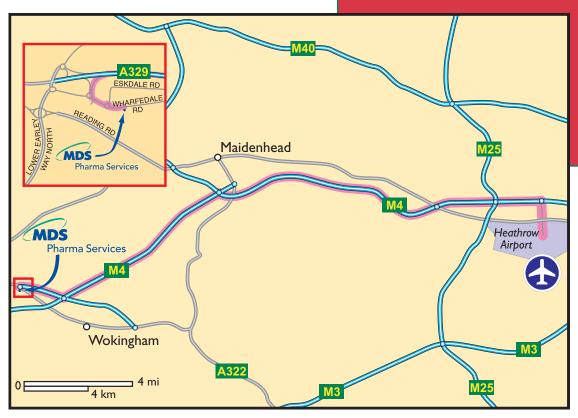

# Directions from London Heathrow Airport to MDS Pharma Services

Total distance: 40 kms Length of trip: 30 minutes

- Leave the M4 at Junction 10 and take A329(M) towards Reading and Winnersh
- Keep right, following the signs for Winnersh
- Leave the A329(M) on the first exit
- Take first exit off roundabout into Wharfedale Road
- Straight on at next roundabout
- 270 Wharfedale Road is on the right-hand side, signpost reads MDS, Orga and Ntl.
- As you enter MDS is the building on your left